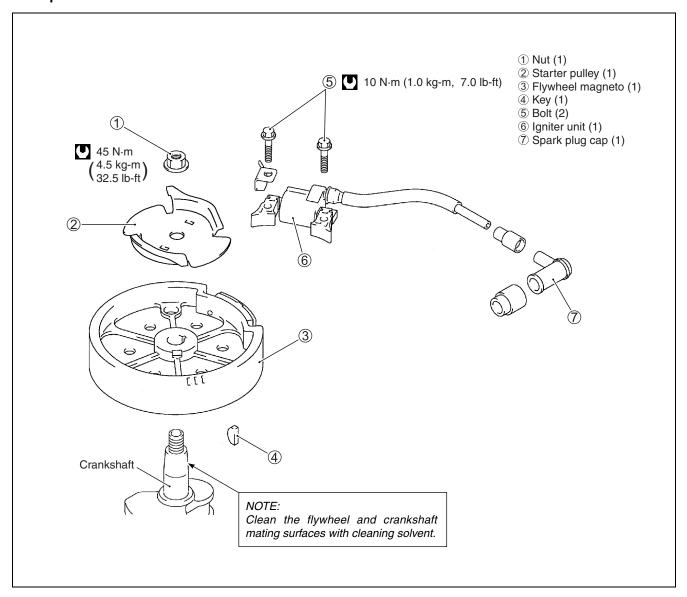

## COMPONENT PARTS AND IMPORTANT ITEM ILLUSTRATIONS

Under the name of each system or unit, an exploded view is provided with work instructions and other service information such as the tightening torque, lubrication and locking agent points.

## **Example:**